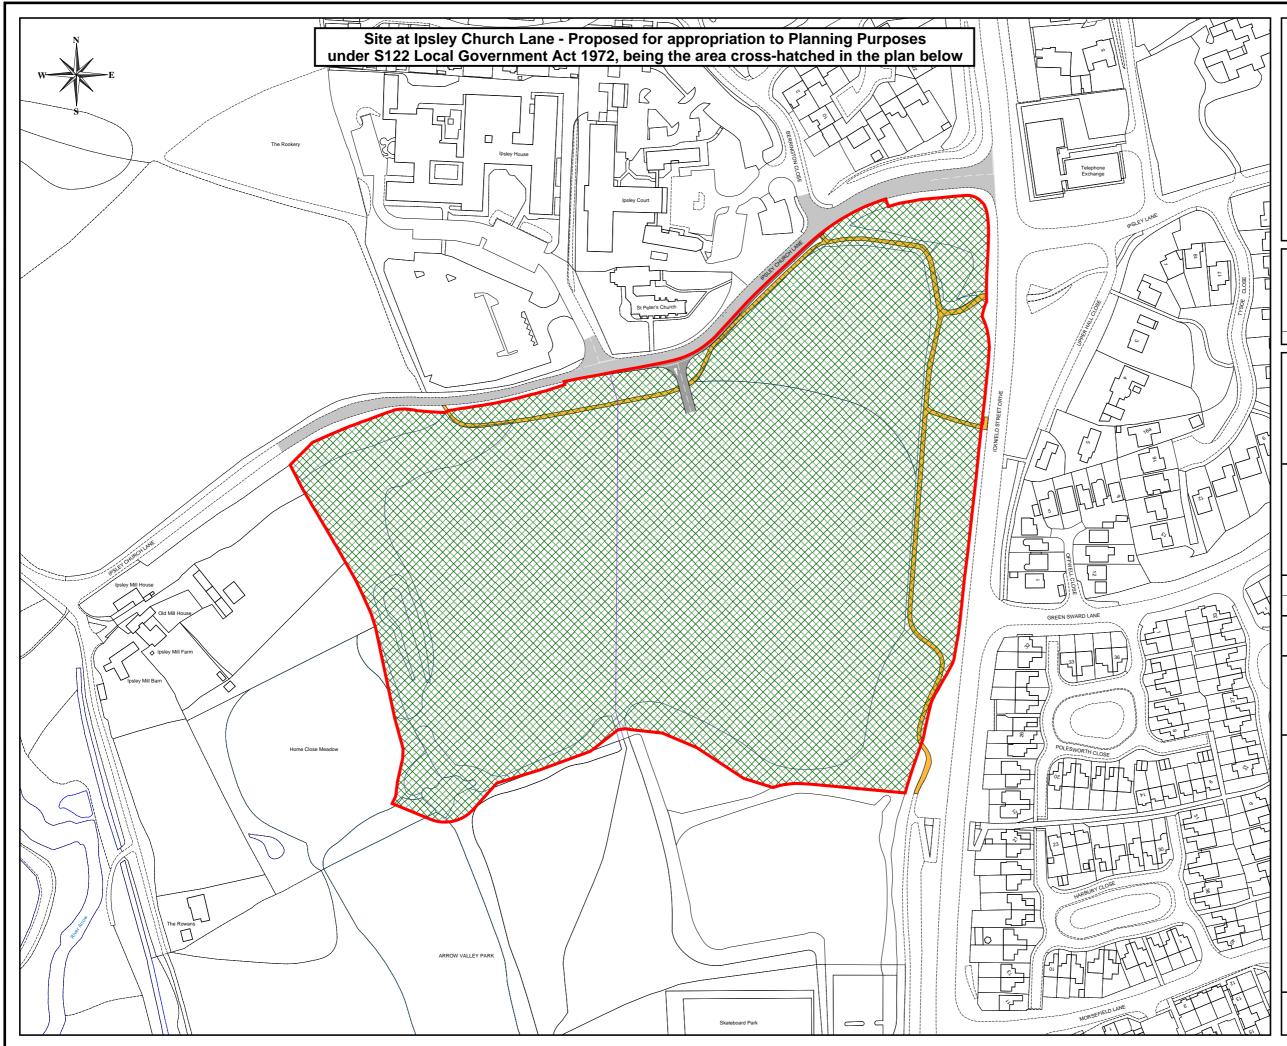

| Notes:                                                                                            |     |         |         |          |
|---------------------------------------------------------------------------------------------------|-----|---------|---------|----------|
|                                                                                                   |     |         |         |          |
| Date                                                                                              | Rev | Details |         |          |
| Project:<br>Proposed Redditch Cemetery<br>Ipsley Church Lane                                      |     |         |         |          |
| Appropriation - Site Details   Drawn: PTL Scale: 1/2,000 @ A3                                     |     |         |         |          |
| Surveyed:                                                                                         |     | OS      | Date:   | Aug 2022 |
| Drawing No:                                                                                       |     | F       | P2038/5 | 1        |
| Engineering and Design Services<br>Town Hall<br>Walter Stranz Square<br>Redditch<br>Worcs B98 8AH |     |         |         |          |
| REDDITCH BOROUGH COUNCIL<br>Making<br>difference<br>difference<br>www.redditchbc.gov.uk           |     |         |         |          |
| Bromsgrove<br>District Council<br>www.bromsgrove.gov.uk                                           |     |         |         |          |
| © Crown Copyright and database rights 2022<br>Ordnance Survey 100024252                           |     |         |         |          |